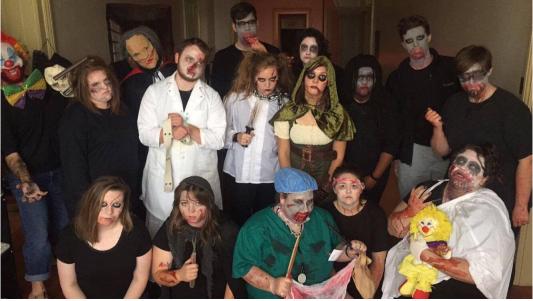

## **American Sign Language Organization**

On October 30th, members of the ASLO volunteered at the annual Monster Walk fundraiser at Kentucky School for the Deaf. These dedicated ASLO members set-up a Haunted House in hopes of spooking some of the students at KSD. We always enjoy our time at KSD and can't wait to visit again!