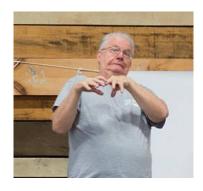

## **SIGNING SANTA**

Signing Santa was a success! Thank you to everyone for their support and for volunteering their time! We were so happy with the turnout, and we can't wait for next year! Happy Holidays!