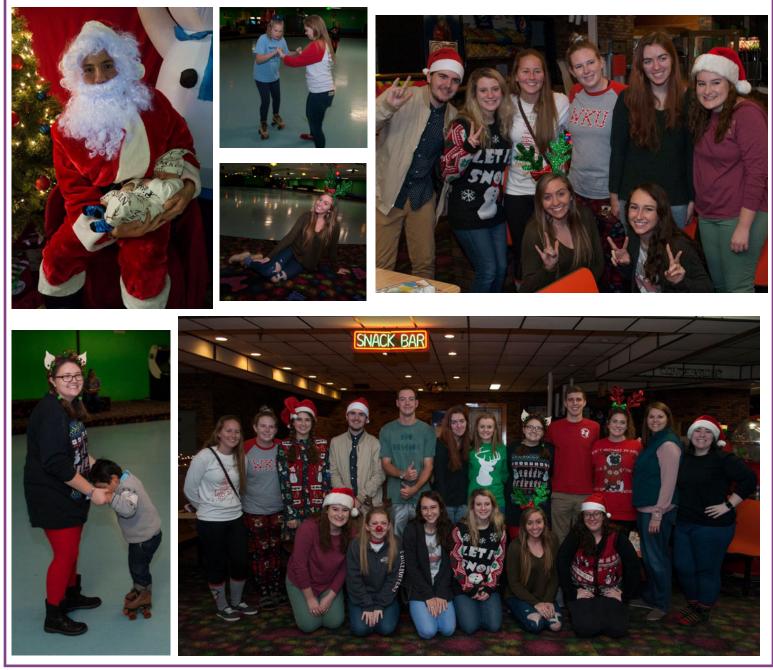

## **SIGNING SANTA**

Signing Santa was a success! Thank you to everyone for their support and for volunteering their time! We were so happy with the turnout, and we can't wait for next year! Happy Holidays!