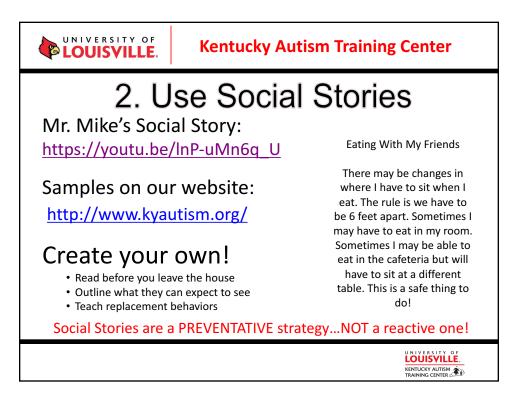

LOUISVILLE.

Kentucky Autism Training Center

KENTUCKY AUTISM

## How will I teach these new expectations in our setting?



| UNIVERSITY OF<br>LOUISVILLE. | Use Social Narratives                                                                                       |
|------------------------------|-------------------------------------------------------------------------------------------------------------|
|                              | Wearing a Mask 🍟                                                                                            |
| [                            | www.theadfamheigur.com                                                                                      |
| В                            | scause of coronavirus, I need to wear a mask when I go out into the community.                              |
| [                            |