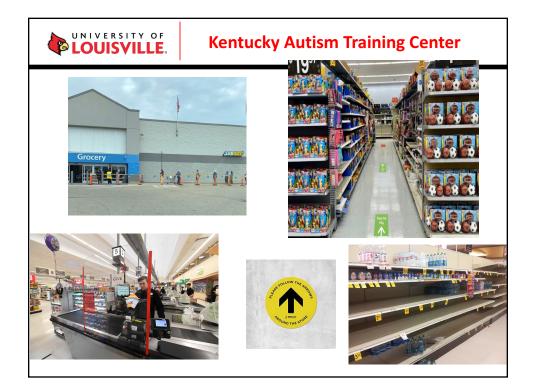

LOUISVILLE.

Kentucky Autism Training Center

KENTUCKY AUTISM

## How will I teach these new expectations in our setting?



| UNIVERSITY OF<br>LOUISVILLE. | Use Social Narratives                                                                                       |
|------------------------------|-------------------------------------------------------------------------------------------------------------|
|                              | Wearing a Mask 🍟                                                                                            |
| [                            | www.theadfamheigur.com                                                                                      |
| В                            | scause of coronavirus, I need to wear a mask when I go out into the