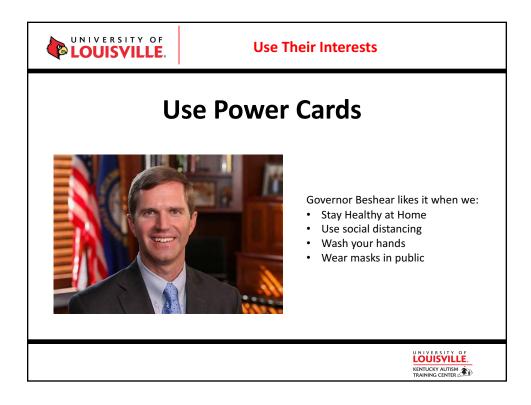

|
| It                           | may feel weird or uncomfortable to wear a mask at first. The mask should cover your<br>se, mouth, and chin. |
| [                            | <b>飨</b> 💼 🔒                                                                                                |
| N NYS                        | 'ash your hands before putting on your mask. Make sure to wear your mask whenever<br>u leave your house.    |
|                              |                                                                                                             |
|                              | ve wan't need to wear masks forever. Wearing them now helps keep everyone sofe and<br>sellty.               |











## LOUISVILLE.

## Sensory Needs and Considerations:

## How can we help?

KENTUCKY AUTISM