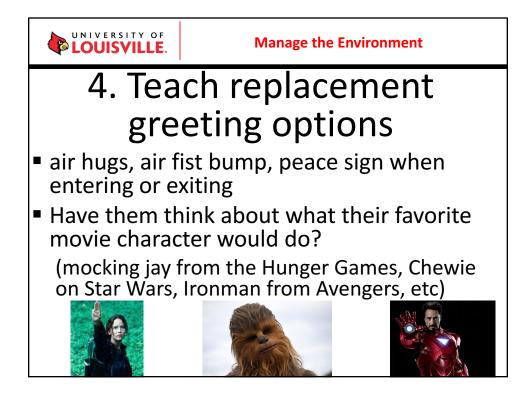

|
| It                           | may feel weird or uncomfortable to wear a mask at first. The mask should cover your<br>se, mouth, and chin. |
| [                            | <b>飨</b> 💼 🔒                                                                                                |
| N NYS                        | 'ash your hands before putting on your mask. Make sure to wear your mask whenever<br>u leave your house.    |
|                              |                                                                                                             |
|                              | ve wan't need to wear masks forever. Wearing them now helps keep everyone sofe and<br>sellty.               |











## LOUISVILLE.

## Sensory Needs and Considerations:

## How can we help?

KENTUCKY AUTISM