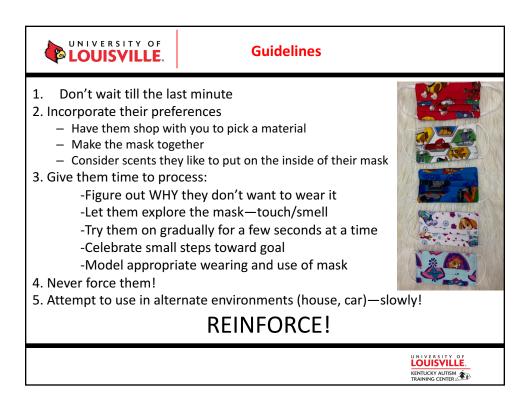

| may feel weird or uncomfortable to wear a mask at first. The mask should cover your<br>se, mouth, and chin. |
| [                            | <b>飨</b> 💼 🔒                                                                                                |
| N NYS                        | 'ash your hands before putting on your mask. Make sure to wear your mask whenever<br>u leave your house.    |
|                              |                                                                                                             |
|                              | ve wan't need to wear masks forever. Wearing them now helps keep everyone sofe and<br>sellty.               |











## LOUISVILLE.

## Sensory Needs and Considerations:

## How can we help?

KENTUCKY AUTISM